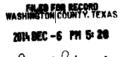

### File marking the document

- LGC 193.001
- File mark at time of acceptance
- File in the order received
- File mark at the <u>foot</u> of the instrument
- Certify time and date recorded

## File Stamps – some clerks have 2 separate stamps & some combine

File stamp date/time of filing immediately upon accepting the document for filing:

Both a. Rothwinel WASHINGTON COUNTY CLERK

Recording stamp is used when the document is actually recorded in the OPR records:

STATE OF TEXAS COUNTY OF WASHINGTON

I hereby certify that this instrument was FILED on the date and at the time affixed hereon by me and was duly RECORDED in the volume and page of the OFFICIAL RECORDS of Washington County, Texas, as stamped hereon by me on OFFIC — 9, 2014

Beth A. Rothwenel Beth Rothermel, County Clerk Washington County, Texas