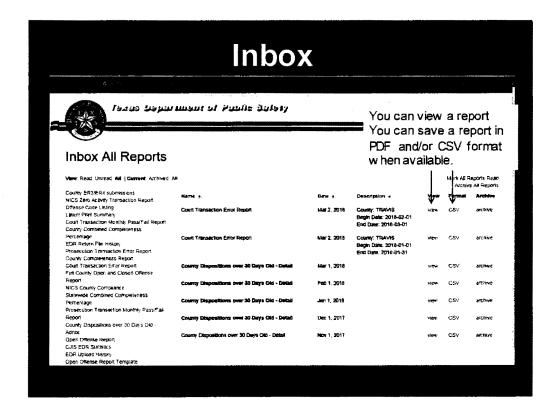

#### Reports

- Combined County Completeness Report
- Open Offense Report

#### Reports

| Reports                                                                                                                                                                                                                                                                                                                                                                                                                                                                                                                                                                                                                                                                                                                                                                                                                                                                                                                                                                                                                                                                                                                                                                                                                                                                                                                                                                                                                                                                                                                                                                                                                                                                                                                                                                                                                                                                                                                                                                                                                                                                                                                        |                                                                                                                                                                                                                                                                                                                                                                                                                                                                                                                                                                                                                                                                                                                                                                                                                                                                                                                                                                                                                                                                                                                                                                                                                                                                                                                                                                                                                                                                                                                                                                                                                                                                                                                                                                                                                                                                                                                                                                                                                                                                                                                                |
|--------------------------------------------------------------------------------------------------------------------------------------------------------------------------------------------------------------------------------------------------------------------------------------------------------------------------------------------------------------------------------------------------------------------------------------------------------------------------------------------------------------------------------------------------------------------------------------------------------------------------------------------------------------------------------------------------------------------------------------------------------------------------------------------------------------------------------------------------------------------------------------------------------------------------------------------------------------------------------------------------------------------------------------------------------------------------------------------------------------------------------------------------------------------------------------------------------------------------------------------------------------------------------------------------------------------------------------------------------------------------------------------------------------------------------------------------------------------------------------------------------------------------------------------------------------------------------------------------------------------------------------------------------------------------------------------------------------------------------------------------------------------------------------------------------------------------------------------------------------------------------------------------------------------------------------------------------------------------------------------------------------------------------------------------------------------------------------------------------------------------------|--------------------------------------------------------------------------------------------------------------------------------------------------------------------------------------------------------------------------------------------------------------------------------------------------------------------------------------------------------------------------------------------------------------------------------------------------------------------------------------------------------------------------------------------------------------------------------------------------------------------------------------------------------------------------------------------------------------------------------------------------------------------------------------------------------------------------------------------------------------------------------------------------------------------------------------------------------------------------------------------------------------------------------------------------------------------------------------------------------------------------------------------------------------------------------------------------------------------------------------------------------------------------------------------------------------------------------------------------------------------------------------------------------------------------------------------------------------------------------------------------------------------------------------------------------------------------------------------------------------------------------------------------------------------------------------------------------------------------------------------------------------------------------------------------------------------------------------------------------------------------------------------------------------------------------------------------------------------------------------------------------------------------------------------------------------------------------------------------------------------------------|
| Ratio 1                                                                                                                                                                                                                                                                                                                                                                                                                                                                                                                                                                                                                                                                                                                                                                                                                                                                                                                                                                                                                                                                                                                                                                                                                                                                                                                                                                                                                                                                                                                                                                                                                                                                                                                                                                                                                                                                                                                                                                                                                                                                                                                        | Description :                                                                                                                                                                                                                                                                                                                                                                                                                                                                                                                                                                                                                                                                                                                                                                                                                                                                                                                                                                                                                                                                                                                                                                                                                                                                                                                                                                                                                                                                                                                                                                                                                                                                                                                                                                                                                                                                                                                                                                                                                                                                                                                  |
| with SEA course.                                                                                                                                                                                                                                                                                                                                                                                                                                                                                                                                                                                                                                                                                                                                                                                                                                                                                                                                                                                                                                                                                                                                                                                                                                                                                                                                                                                                                                                                                                                                                                                                                                                                                                                                                                                                                                                                                                                                                                                                                                                                                                               | C-vs EDG Statesius                                                                                                                                                                                                                                                                                                                                                                                                                                                                                                                                                                                                                                                                                                                                                                                                                                                                                                                                                                                                                                                                                                                                                                                                                                                                                                                                                                                                                                                                                                                                                                                                                                                                                                                                                                                                                                                                                                                                                                                                                                                                                                             |
| the second or hydrographic second representation of the second                                                                                                                                                                                                                                                                                                                                                                                                                                                                                                                                                                                                                                                                                                                                                                                                                                                                                                                                                                                                                                                                                                                                                                                                                                                                                                                                                                                                                                                                                                                                                                                                                                                                                                                                                                                                                                                                                                                                                                                                                                                                 | Fig. 114 Court, Curested Constitution Petiatrials                                                                                                                                                                                                                                                                                                                                                                                                                                                                                                                                                                                                                                                                                                                                                                                                                                                                                                                                                                                                                                                                                                                                                                                                                                                                                                                                                                                                                                                                                                                                                                                                                                                                                                                                                                                                                                                                                                                                                                                                                                                                              |
| South Competence and prof                                                                                                                                                                                                                                                                                                                                                                                                                                                                                                                                                                                                                                                                                                                                                                                                                                                                                                                                                                                                                                                                                                                                                                                                                                                                                                                                                                                                                                                                                                                                                                                                                                                                                                                                                                                                                                                                                                                                                                                                                                                                                                      | Committee of all desponsations represed to EPS Base are associated with previously Represed Charges to 4 sectionary persons                                                                                                                                                                                                                                                                                                                                                                                                                                                                                                                                                                                                                                                                                                                                                                                                                                                                                                                                                                                                                                                                                                                                                                                                                                                                                                                                                                                                                                                                                                                                                                                                                                                                                                                                                                                                                                                                                                                                                                                                    |
| CHAIR AND AND STALLED ABOUT                                                                                                                                                                                                                                                                                                                                                                                                                                                                                                                                                                                                                                                                                                                                                                                                                                                                                                                                                                                                                                                                                                                                                                                                                                                                                                                                                                                                                                                                                                                                                                                                                                                                                                                                                                                                                                                                                                                                                                                                                                                                                                    | County, Disabotacios dees 3C Day y Day - Associa                                                                                                                                                                                                                                                                                                                                                                                                                                                                                                                                                                                                                                                                                                                                                                                                                                                                                                                                                                                                                                                                                                                                                                                                                                                                                                                                                                                                                                                                                                                                                                                                                                                                                                                                                                                                                                                                                                                                                                                                                                                                               |
| County 3 HTS 148 state to saw                                                                                                                                                                                                                                                                                                                                                                                                                                                                                                                                                                                                                                                                                                                                                                                                                                                                                                                                                                                                                                                                                                                                                                                                                                                                                                                                                                                                                                                                                                                                                                                                                                                                                                                                                                                                                                                                                                                                                                                                                                                                                                  | Courty (PE) 4 Statement                                                                                                                                                                                                                                                                                                                                                                                                                                                                                                                                                                                                                                                                                                                                                                                                                                                                                                                                                                                                                                                                                                                                                                                                                                                                                                                                                                                                                                                                                                                                                                                                                                                                                                                                                                                                                                                                                                                                                                                                                                                                                                        |
| - assis such action come Angust                                                                                                                                                                                                                                                                                                                                                                                                                                                                                                                                                                                                                                                                                                                                                                                                                                                                                                                                                                                                                                                                                                                                                                                                                                                                                                                                                                                                                                                                                                                                                                                                                                                                                                                                                                                                                                                                                                                                                                                                                                                                                                | Provides fallmas total distalls inflating the vitor re-work first at court is are all totals in the special portion                                                                                                                                                                                                                                                                                                                                                                                                                                                                                                                                                                                                                                                                                                                                                                                                                                                                                                                                                                                                                                                                                                                                                                                                                                                                                                                                                                                                                                                                                                                                                                                                                                                                                                                                                                                                                                                                                                                                                                                                            |
| if uset Talabulans conditionthis. Mass Respecti                                                                                                                                                                                                                                                                                                                                                                                                                                                                                                                                                                                                                                                                                                                                                                                                                                                                                                                                                                                                                                                                                                                                                                                                                                                                                                                                                                                                                                                                                                                                                                                                                                                                                                                                                                                                                                                                                                                                                                                                                                                                                | laboritis statistict for rising such mediants increasing the number of pales. Onle and the page part of block risin                                                                                                                                                                                                                                                                                                                                                                                                                                                                                                                                                                                                                                                                                                                                                                                                                                                                                                                                                                                                                                                                                                                                                                                                                                                                                                                                                                                                                                                                                                                                                                                                                                                                                                                                                                                                                                                                                                                                                                                                            |
| Company of the control                                                                                                                                                                                                                                                                                                                                                                                                                                                                                                                                                                                                                                                                                                                                                                                                                                                                                                                                                                                                                                                                                                                                                                                                                                                                                                                                                                                                                                                                                                                                                                                                                                                                                                                                                                                                                                                                                                                                                                                                                                                                                                         | Provides a lot of LTM INRTH INTONETION files. This have level schedulated from ITMS daving per plantified person. Person is nellegationed via the transitional to review                                                                                                                                                                                                                                                                                                                                                                                                                                                                                                                                                                                                                                                                                                                                                                                                                                                                                                                                                                                                                                                                                                                                                                                                                                                                                                                                                                                                                                                                                                                                                                                                                                                                                                                                                                                                                                                                                                                                                       |
| (रेम आक्रम कर्मक                                                                                                                                                                                                                                                                                                                                                                                                                                                                                                                                                                                                                                                                                                                                                                                                                                                                                                                                                                                                                                                                                                                                                                                                                                                                                                                                                                                                                                                                                                                                                                                                                                                                                                                                                                                                                                                                                                                                                                                                                                                                                                               | Provides a risk of EPR intrigation has high salary been unswinged in DPN quirting the accordance person. Their has in the inspection industry for inhering                                                                                                                                                                                                                                                                                                                                                                                                                                                                                                                                                                                                                                                                                                                                                                                                                                                                                                                                                                                                                                                                                                                                                                                                                                                                                                                                                                                                                                                                                                                                                                                                                                                                                                                                                                                                                                                                                                                                                                     |
| Facility (programme) to the Report                                                                                                                                                                                                                                                                                                                                                                                                                                                                                                                                                                                                                                                                                                                                                                                                                                                                                                                                                                                                                                                                                                                                                                                                                                                                                                                                                                                                                                                                                                                                                                                                                                                                                                                                                                                                                                                                                                                                                                                                                                                                                             | This again discretion for open and ripling discrete to the approximate gain large.                                                                                                                                                                                                                                                                                                                                                                                                                                                                                                                                                                                                                                                                                                                                                                                                                                                                                                                                                                                                                                                                                                                                                                                                                                                                                                                                                                                                                                                                                                                                                                                                                                                                                                                                                                                                                                                                                                                                                                                                                                             |
| adverting the final act of the state for the first over the                                                                                                                                                                                                                                                                                                                                                                                                                                                                                                                                                                                                                                                                                                                                                                                                                                                                                                                                                                                                                                                                                                                                                                                                                                                                                                                                                                                                                                                                                                                                                                                                                                                                                                                                                                                                                                                                                                                                                                                                                                                                    | Fronties Considered Principles of the board interior for all angents properly lighted bolics as error top the perceiving probably                                                                                                                                                                                                                                                                                                                                                                                                                                                                                                                                                                                                                                                                                                                                                                                                                                                                                                                                                                                                                                                                                                                                                                                                                                                                                                                                                                                                                                                                                                                                                                                                                                                                                                                                                                                                                                                                                                                                                                                              |
| 18-11-11-12 TO 18 1 W.                                                                                                                                                                                                                                                                                                                                                                                                                                                                                                                                                                                                                                                                                                                                                                                                                                                                                                                                                                                                                                                                                                                                                                                                                                                                                                                                                                                                                                                                                                                                                                                                                                                                                                                                                                                                                                                                                                                                                                                                                                                                                                         | Copers from Seasonals                                                                                                                                                                                                                                                                                                                                                                                                                                                                                                                                                                                                                                                                                                                                                                                                                                                                                                                                                                                                                                                                                                                                                                                                                                                                                                                                                                                                                                                                                                                                                                                                                                                                                                                                                                                                                                                                                                                                                                                                                                                                                                          |
| pertury of the protection                                                                                                                                                                                                                                                                                                                                                                                                                                                                                                                                                                                                                                                                                                                                                                                                                                                                                                                                                                                                                                                                                                                                                                                                                                                                                                                                                                                                                                                                                                                                                                                                                                                                                                                                                                                                                                                                                                                                                                                                                                                                                                      | ual MUCS Names                                                                                                                                                                                                                                                                                                                                                                                                                                                                                                                                                                                                                                                                                                                                                                                                                                                                                                                                                                                                                                                                                                                                                                                                                                                                                                                                                                                                                                                                                                                                                                                                                                                                                                                                                                                                                                                                                                                                                                                                                                                                                                                 |
| No. 25 America Large was A                                                                                                                                                                                                                                                                                                                                                                                                                                                                                                                                                                                                                                                                                                                                                                                                                                                                                                                                                                                                                                                                                                                                                                                                                                                                                                                                                                                                                                                                                                                                                                                                                                                                                                                                                                                                                                                                                                                                                                                                                                                                                                     | NCE Courty Company (                                                                                                                                                                                                                                                                                                                                                                                                                                                                                                                                                                                                                                                                                                                                                                                                                                                                                                                                                                                                                                                                                                                                                                                                                                                                                                                                                                                                                                                                                                                                                                                                                                                                                                                                                                                                                                                                                                                                                                                                                                                                                                           |
| B TN B Steryworks                                                                                                                                                                                                                                                                                                                                                                                                                                                                                                                                                                                                                                                                                                                                                                                                                                                                                                                                                                                                                                                                                                                                                                                                                                                                                                                                                                                                                                                                                                                                                                                                                                                                                                                                                                                                                                                                                                                                                                                                                                                                                                              | HICS CRITICARPAINTER                                                                                                                                                                                                                                                                                                                                                                                                                                                                                                                                                                                                                                                                                                                                                                                                                                                                                                                                                                                                                                                                                                                                                                                                                                                                                                                                                                                                                                                                                                                                                                                                                                                                                                                                                                                                                                                                                                                                                                                                                                                                                                           |
| No. + CA - No. Report to the Carlo                                                                                                                                                                                                                                                                                                                                                                                                                                                                                                                                                                                                                                                                                                                                                                                                                                                                                                                                                                                                                                                                                                                                                                                                                                                                                                                                                                                                                                                                                                                                                                                                                                                                                                                                                                                                                                                                                                                                                                                                                                                                                             | (gCS) Trementation to a base framps                                                                                                                                                                                                                                                                                                                                                                                                                                                                                                                                                                                                                                                                                                                                                                                                                                                                                                                                                                                                                                                                                                                                                                                                                                                                                                                                                                                                                                                                                                                                                                                                                                                                                                                                                                                                                                                                                                                                                                                                                                                                                            |
| Note that the state of the stat | MPCS Pero Arrorb. Formasselv Republi                                                                                                                                                                                                                                                                                                                                                                                                                                                                                                                                                                                                                                                                                                                                                                                                                                                                                                                                                                                                                                                                                                                                                                                                                                                                                                                                                                                                                                                                                                                                                                                                                                                                                                                                                                                                                                                                                                                                                                                                                                                                                           |
| The counter pulsapore                                                                                                                                                                                                                                                                                                                                                                                                                                                                                                                                                                                                                                                                                                                                                                                                                                                                                                                                                                                                                                                                                                                                                                                                                                                                                                                                                                                                                                                                                                                                                                                                                                                                                                                                                                                                                                                                                                                                                                                                                                                                                                          | Procedure a convent and relapprocure review make make to be for a CARC.                                                                                                                                                                                                                                                                                                                                                                                                                                                                                                                                                                                                                                                                                                                                                                                                                                                                                                                                                                                                                                                                                                                                                                                                                                                                                                                                                                                                                                                                                                                                                                                                                                                                                                                                                                                                                                                                                                                                                                                                                                                        |
| $\partial \Psi (\alpha_{QQ})^{2}(\tau) g = 0.4 g$                                                                                                                                                                                                                                                                                                                                                                                                                                                                                                                                                                                                                                                                                                                                                                                                                                                                                                                                                                                                                                                                                                                                                                                                                                                                                                                                                                                                                                                                                                                                                                                                                                                                                                                                                                                                                                                                                                                                                                                                                                                                              | Propagation of contents that of all ofference is noted under this content.                                                                                                                                                                                                                                                                                                                                                                                                                                                                                                                                                                                                                                                                                                                                                                                                                                                                                                                                                                                                                                                                                                                                                                                                                                                                                                                                                                                                                                                                                                                                                                                                                                                                                                                                                                                                                                                                                                                                                                                                                                                     |
| Comment of the control of the contro | This region plannishing the open offersions for the continue of the continue o |
| Squest of vision discount conscience                                                                                                                                                                                                                                                                                                                                                                                                                                                                                                                                                                                                                                                                                                                                                                                                                                                                                                                                                                                                                                                                                                                                                                                                                                                                                                                                                                                                                                                                                                                                                                                                                                                                                                                                                                                                                                                                                                                                                                                                                                                                                           | Exact makes for Clock Nervell Report                                                                                                                                                                                                                                                                                                                                                                                                                                                                                                                                                                                                                                                                                                                                                                                                                                                                                                                                                                                                                                                                                                                                                                                                                                                                                                                                                                                                                                                                                                                                                                                                                                                                                                                                                                                                                                                                                                                                                                                                                                                                                           |
| Angelogical Colombia, was began Magazin                                                                                                                                                                                                                                                                                                                                                                                                                                                                                                                                                                                                                                                                                                                                                                                                                                                                                                                                                                                                                                                                                                                                                                                                                                                                                                                                                                                                                                                                                                                                                                                                                                                                                                                                                                                                                                                                                                                                                                                                                                                                                        | Providers productively consisting that operate products for all consistent values to demand schools by select for each                                                                                                                                                                                                                                                                                                                                                                                                                                                                                                                                                                                                                                                                                                                                                                                                                                                                                                                                                                                                                                                                                                                                                                                                                                                                                                                                                                                                                                                                                                                                                                                                                                                                                                                                                                                                                                                                                                                                                                                                         |