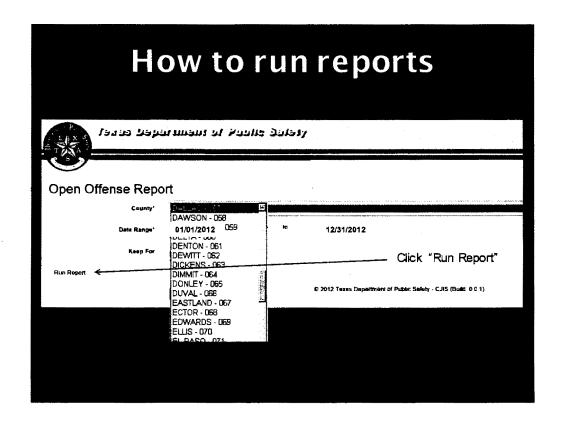

#### Reports

- Combined County Completeness Report
- Open Offense Report

#### Reports

| Reports                                                                                                                                                                                                                                                                                                                                                                                                                                                                                                                                                                                                                                                                                                                                                                                                                                                                                                                                                                                                                                                                                                                                                                                                                                                                                                                                                                                                                                                                                                                                                                                                                                                                                                                                                                                                                                                                                                                                                                                                                                                                                                                        |                                                                                                                                                                                                                                                                                                                                                                                                                                                                                                                                                                                                                                                                                                                                                                                                                                                                                                                                                                                                                                                                                                                                                                                                                                                                                                                                                                                                                                                                                                                                                                                                                                                                                                                                                                                                                                                                                                                                                                                                                                                                                                                                |
|--------------------------------------------------------------------------------------------------------------------------------------------------------------------------------------------------------------------------------------------------------------------------------------------------------------------------------------------------------------------------------------------------------------------------------------------------------------------------------------------------------------------------------------------------------------------------------------------------------------------------------------------------------------------------------------------------------------------------------------------------------------------------------------------------------------------------------------------------------------------------------------------------------------------------------------------------------------------------------------------------------------------------------------------------------------------------------------------------------------------------------------------------------------------------------------------------------------------------------------------------------------------------------------------------------------------------------------------------------------------------------------------------------------------------------------------------------------------------------------------------------------------------------------------------------------------------------------------------------------------------------------------------------------------------------------------------------------------------------------------------------------------------------------------------------------------------------------------------------------------------------------------------------------------------------------------------------------------------------------------------------------------------------------------------------------------------------------------------------------------------------|--------------------------------------------------------------------------------------------------------------------------------------------------------------------------------------------------------------------------------------------------------------------------------------------------------------------------------------------------------------------------------------------------------------------------------------------------------------------------------------------------------------------------------------------------------------------------------------------------------------------------------------------------------------------------------------------------------------------------------------------------------------------------------------------------------------------------------------------------------------------------------------------------------------------------------------------------------------------------------------------------------------------------------------------------------------------------------------------------------------------------------------------------------------------------------------------------------------------------------------------------------------------------------------------------------------------------------------------------------------------------------------------------------------------------------------------------------------------------------------------------------------------------------------------------------------------------------------------------------------------------------------------------------------------------------------------------------------------------------------------------------------------------------------------------------------------------------------------------------------------------------------------------------------------------------------------------------------------------------------------------------------------------------------------------------------------------------------------------------------------------------|
| Ratio 1                                                                                                                                                                                                                                                                                                                                                                                                                                                                                                                                                                                                                                                                                                                                                                                                                                                                                                                                                                                                                                                                                                                                                                                                                                                                                                                                                                                                                                                                                                                                                                                                                                                                                                                                                                                                                                                                                                                                                                                                                                                                                                                        | Description :                                                                                                                                                                                                                                                                                                                                                                                                                                                                                                                                                                                                                                                                                                                                                                                                                                                                                                                                                                                                                                                                                                                                                                                                                                                                                                                                                                                                                                                                                                                                                                                                                                                                                                                                                                                                                                                                                                                                                                                                                                                                                                                  |
| with SEA course.                                                                                                                                                                                                                                                                                                                                                                                                                                                                                                                                                                                                                                                                                                                                                                                                                                                                                                                                                                                                                                                                                                                                                                                                                                                                                                                                                                                                                                                                                                                                                                                                                                                                                                                                                                                                                                                                                                                                                                                                                                                                                                               | C-vs EDG Statesius                                                                                                                                                                                                                                                                                                                                                                                                                                                                                                                                                                                                                                                                                                                                                                                                                                                                                                                                                                                                                                                                                                                                                                                                                                                                                                                                                                                                                                                                                                                                                                                                                                                                                                                                                                                                                                                                                                                                                                                                                                                                                                             |
| the second or hydrographic second representation of the second                                                                                                                                                                                                                                                                                                                                                                                                                                                                                                                                                                                                                                                                                                                                                                                                                                                                                                                                                                                                                                                                                                                                                                                                                                                                                                                                                                                                                                                                                                                                                                                                                                                                                                                                                                                                                                                                                                                                                                                                                                                                 | Fig. 114 Court, Curested Constitution Petiatrials                                                                                                                                                                                                                                                                                                                                                                                                                                                                                                                                                                                                                                                                                                                                                                                                                                                                                                                                                                                                                                                                                                                                                                                                                                                                                                                                                                                                                                                                                                                                                                                                                                                                                                                                                                                                                                                                                                                                                                                                                                                                              |
| South Competence and prof                                                                                                                                                                                                                                                                                                                                                                                                                                                                                                                                                                                                                                                                                                                                                                                                                                                                                                                                                                                                                                                                                                                                                                                                                                                                                                                                                                                                                                                                                                                                                                                                                                                                                                                                                                                                                                                                                                                                                                                                                                                                                                      | Committee of all desponsations represed to EPS Base are associated with previously Represed Charges to 4 sectionary persons                                                                                                                                                                                                                                                                                                                                                                                                                                                                                                                                                                                                                                                                                                                                                                                                                                                                                                                                                                                                                                                                                                                                                                                                                                                                                                                                                                                                                                                                                                                                                                                                                                                                                                                                                                                                                                                                                                                                                                                                    |
| CHAIR AND AND STALLED ABOUT                                                                                                                                                                                                                                                                                                                                                                                                                                                                                                                                                                                                                                                                                                                                                                                                                                                                                                                                                                                                                                                                                                                                                                                                                                                                                                                                                                                                                                                                                                                                                                                                                                                                                                                                                                                                                                                                                                                                                                                                                                                                                                    | County, Disabotacios dees 3C Day y Day - Associa                                                                                                                                                                                                                                                                                                                                                                                                                                                                                                                                                                                                                                                                                                                                                                                                                                                                                                                                                                                                                                                                                                                                                                                                                                                                                                                                                                                                                                                                                                                                                                                                                                                                                                                                                                                                                                                                                                                                                                                                                                                                               |
| County 3 HTS 148 state to saw                                                                                                                                                                                                                                                                                                                                                                                                                                                                                                                                                                                                                                                                                                                                                                                                                                                                                                                                                                                                                                                                                                                                                                                                                                                                                                                                                                                                                                                                                                                                                                                                                                                                                                                                                                                                                                                                                                                                                                                                                                                                                                  | Courty (PE) 4 Statement                                                                                                                                                                                                                                                                                                                                                                                                                                                                                                                                                                                                                                                                                                                                                                                                                                                                                                                                                                                                                                                                                                                                                                                                                                                                                                                                                                                                                                                                                                                                                                                                                                                                                                                                                                                                                                                                                                                                                                                                                                                                                                        |
| - assis such action come Angust                                                                                                                                                                                                                                                                                                                                                                                                                                                                                                                                                                                                                                                                                                                                                                                                                                                                                                                                                                                                                                                                                                                                                                                                                                                                                                                                                                                                                                                                                                                                                                                                                                                                                                                                                                                                                                                                                                                                                                                                                                                                                                | Provides fallmas total distalls inflating the vitor re-work first at court is are all totals in the special portion                                                                                                                                                                                                                                                                                                                                                                                                                                                                                                                                                                                                                                                                                                                                                                                                                                                                                                                                                                                                                                                                                                                                                                                                                                                                                                                                                                                                                                                                                                                                                                                                                                                                                                                                                                                                                                                                                                                                                                                                            |
| if uset Talabulans conditionthis. Mass Respecti                                                                                                                                                                                                                                                                                                                                                                                                                                                                                                                                                                                                                                                                                                                                                                                                                                                                                                                                                                                                                                                                                                                                                                                                                                                                                                                                                                                                                                                                                                                                                                                                                                                                                                                                                                                                                                                                                                                                                                                                                                                                                | laboritis statistict for rising such mediants increasing the number of pales. Onle and the page part of block risin                                                                                                                                                                                                                                                                                                                                                                                                                                                                                                                                                                                                                                                                                                                                                                                                                                                                                                                                                                                                                                                                                                                                                                                                                                                                                                                                                                                                                                                                                                                                                                                                                                                                                                                                                                                                                                                                                                                                                                                                            |
| Company of the control                                                                                                                                                                                                                                                                                                                                                                                                                                                                                                                                                                                                                                                                                                                                                                                                                                                                                                                                                                                                                                                                                                                                                                                                                                                                                                                                                                                                                                                                                                                                                                                                                                                                                                                                                                                                                                                                                                                                                                                                                                                                                                         | Provides a lot of LTM INRTH INTONETION files. This have level schedulated from ITMS daving per plantified person. Person is nellegationed via the transitional to review                                                                                                                                                                                                                                                                                                                                                                                                                                                                                                                                                                                                                                                                                                                                                                                                                                                                                                                                                                                                                                                                                                                                                                                                                                                                                                                                                                                                                                                                                                                                                                                                                                                                                                                                                                                                                                                                                                                                                       |
| (रेम आक्रम कर्मक                                                                                                                                                                                                                                                                                                                                                                                                                                                                                                                                                                                                                                                                                                                                                                                                                                                                                                                                                                                                                                                                                                                                                                                                                                                                                                                                                                                                                                                                                                                                                                                                                                                                                                                                                                                                                                                                                                                                                                                                                                                                                                               | Provides a risk of EPR intrigation has high salary been unswinged in DPN quirting the accordance person. Their has in the inspection industry for inhering                                                                                                                                                                                                                                                                                                                                                                                                                                                                                                                                                                                                                                                                                                                                                                                                                                                                                                                                                                                                                                                                                                                                                                                                                                                                                                                                                                                                                                                                                                                                                                                                                                                                                                                                                                                                                                                                                                                                                                     |
| Facility (programme) to the Report                                                                                                                                                                                                                                                                                                                                                                                                                                                                                                                                                                                                                                                                                                                                                                                                                                                                                                                                                                                                                                                                                                                                                                                                                                                                                                                                                                                                                                                                                                                                                                                                                                                                                                                                                                                                                                                                                                                                                                                                                                                                                             | This again discretion for open and ripling discrete to the approximate gain large.                                                                                                                                                                                                                                                                                                                                                                                                                                                                                                                                                                                                                                                                                                                                                                                                                                                                                                                                                                                                                                                                                                                                                                                                                                                                                                                                                                                                                                                                                                                                                                                                                                                                                                                                                                                                                                                                                                                                                                                                                                             |
| adverting the final act of the state for the first over the                                                                                                                                                                                                                                                                                                                                                                                                                                                                                                                                                                                                                                                                                                                                                                                                                                                                                                                                                                                                                                                                                                                                                                                                                                                                                                                                                                                                                                                                                                                                                                                                                                                                                                                                                                                                                                                                                                                                                                                                                                                                    | Fronties Considered Principles of the board interior for all angents properly lighted bolics as error top the perceiving probably                                                                                                                                                                                                                                                                                                                                                                                                                                                                                                                                                                                                                                                                                                                                                                                                                                                                                                                                                                                                                                                                                                                                                                                                                                                                                                                                                                                                                                                                                                                                                                                                                                                                                                                                                                                                                                                                                                                                                                                              |
| 18-11-11-12 TO 18 1 W.                                                                                                                                                                                                                                                                                                                                                                                                                                                                                                                                                                                                                                                                                                                                                                                                                                                                                                                                                                                                                                                                                                                                                                                                                                                                                                                                                                                                                                                                                                                                                                                                                                                                                                                                                                                                                                                                                                                                                                                                                                                                                                         | Copers from Seasonals                                                                                                                                                                                                                                                                                                                                                                                                                                                                                                                                                                                                                                                                                                                                                                                                                                                                                                                                                                                                                                                                                                                                                                                                                                                                                                                                                                                                                                                                                                                                                                                                                                                                                                                                                                                                                                                                                                                                                                                                                                                                                                          |
| pertury of the protection                                                                                                                                                                                                                                                                                                                                                                                                                                                                                                                                                                                                                                                                                                                                                                                                                                                                                                                                                                                                                                                                                                                                                                                                                                                                                                                                                                                                                                                                                                                                                                                                                                                                                                                                                                                                                                                                                                                                                                                                                                                                                                      | ual MUCS Names                                                                                                                                                                                                                                                                                                                                                                                                                                                                                                                                                                                                                                                                                                                                                                                                                                                                                                                                                                                                                                                                                                                                                                                                                                                                                                                                                                                                                                                                                                                                                                                                                                                                                                                                                                                                                                                                                                                                                                                                                                                                                                                 |
| No. 25 America Large was A                                                                                                                                                                                                                                                                                                                                                                                                                                                                                                                                                                                                                                                                                                                                                                                                                                                                                                                                                                                                                                                                                                                                                                                                                                                                                                                                                                                                                                                                                                                                                                                                                                                                                                                                                                                                                                                                                                                                                                                                                                                                                                     | NCE Courty Company (                                                                                                                                                                                                                                                                                                                                                                                                                                                                                                                                                                                                                                                                                                                                                                                                                                                                                                                                                                                                                                                                                                                                                                                                                                                                                                                                                                                                                                                                                                                                                                                                                                                                                                                                                                                                                                                                                                                                                                                                                                                                                                           |
| B TN B Steryworks                                                                                                                                                                                                                                                                                                                                                                                                                                                                                                                                                                                                                                                                                                                                                                                                                                                                                                                                                                                                                                                                                                                                                                                                                                                                                                                                                                                                                                                                                                                                                                                                                                                                                                                                                                                                                                                                                                                                                                                                                                                                                                              | HICS CRITICARPAINTER                                                                                                                                                                                                                                                                                                                                                                                                                                                                                                                                                                                                                                                                                                                                                                                                                                                                                                                                                                                                                                                                                                                                                                                                                                                                                                                                                                                                                                                                                                                                                                                                                                                                                                                                                                                                                                                                                                                                                                                                                                                                                                           |
| No. + CA - No. Report to the Carlo                                                                                                                                                                                                                                                                                                                                                                                                                                                                                                                                                                                                                                                                                                                                                                                                                                                                                                                                                                                                                                                                                                                                                                                                                                                                                                                                                                                                                                                                                                                                                                                                                                                                                                                                                                                                                                                                                                                                                                                                                                                                                             | (gCS) Trementation to a base framps                                                                                                                                                                                                                                                                                                                                                                                                                                                                                                                                                                                                                                                                                                                                                                                                                                                                                                                                                                                                                                                                                                                                                                                                                                                                                                                                                                                                                                                                                                                                                                                                                                                                                                                                                                                                                                                                                                                                                                                                                                                                                            |
| Note that the state of the stat | MPCS Pero Arrorb. Formasselv Republi                                                                                                                                                                                                                                                                                                                                                                                                                                                                                                                                                                                                                                                                                                                                                                                                                                                                                                                                                                                                                                                                                                                                                                                                                                                                                                                                                                                                                                                                                                                                                                                                                                                                                                                                                                                                                                                                                                                                                                                                                                                                                           |
| The counter pulsapore                                                                                                                                                                                                                                                                                                                                                                                                                                                                                                                                                                                                                                                                                                                                                                                                                                                                                                                                                                                                                                                                                                                                                                                                                                                                                                                                                                                                                                                                                                                                                                                                                                                                                                                                                                                                                                                                                                                                                                                                                                                                                                          | Procedure a convent and relapprocure review make make to be for a CARC.                                                                                                                                                                                                                                                                                                                                                                                                                                                                                                                                                                                                                                                                                                                                                                                                                                                                                                                                                                                                                                                                                                                                                                                                                                                                                                                                                                                                                                                                                                                                                                                                                                                                                                                                                                                                                                                                                                                                                                                                                                                        |
| $\partial \Psi (\alpha_{QQ})^{2}(\tau) g = 0.4 g$                                                                                                                                                                                                                                                                                                                                                                                                                                                                                                                                                                                                                                                                                                                                                                                                                                                                                                                                                                                                                                                                                                                                                                                                                                                                                                                                                                                                                                                                                                                                                                                                                                                                                                                                                                                                                                                                                                                                                                                                                                                                              | Propagation of contents that of all ofference is noted under this content.                                                                                                                                                                                                                                                                                                                                                                                                                                                                                                                                                                                                                                                                                                                                                                                                                                                                                                                                                                                                                                                                                                                                                                                                                                                                                                                                                                                                                                                                                                                                                                                                                                                                                                                                                                                                                                                                                                                                                                                                                                                     |
| Comment of the control of the contro | This region plannishing the open offersions for the continue of the continue o |
| Squest of vision discount conscience                                                                                                                                                                                                                                                                                                                                                                                                                                                                                                                                                                                                                                                                                                                                                                                                                                                                                                                                                                                                                                                                                                                                                                                                                                                                                                                                                                                                                                                                                                                                                                                                                                                                                                                                                                                                                                                                                                                                                                                                                                                                                           | Exact makes for Clock Nervell Report                                                                                                                                                                                                                                                                                                                                                                                                                                                                                                                                                                                                                                                                                                                                                                                                                                                                                                                                                                                                                                                                                                                                                                                                                                                                                                                                                                                                                                                                                                                                                                                                                                                                                                                                                                                                                                                                                                                                                                                                                                                                                           |
| Angelogical Colombia, was began Magazin                                                                                                                                                                                                                                                                                                                                                                                                                                                                                                                                                                                                                                                                                                                                                                                                                                                                                                                                                                                                                                                                                                                                                                                                                                                                                                                                                                                                                                                                                                                                                                                                                                                                                                                                                                                                                                                                                                                                                                                                                                                                                        | Providers productively consisting that operate products for all consistent values to demand schools by select for each                                                                                                                                                                                                                                                                                                                                                                                                                                                                                                                                                                                                                                                                                                                                                                                                                                                                                                                                                                                                                                                                                                                                                                                                                                                                                                                                                                                                                                                                                                                                                                                                                                                                                                                                                                                                                                                                                                                                                                                                         |