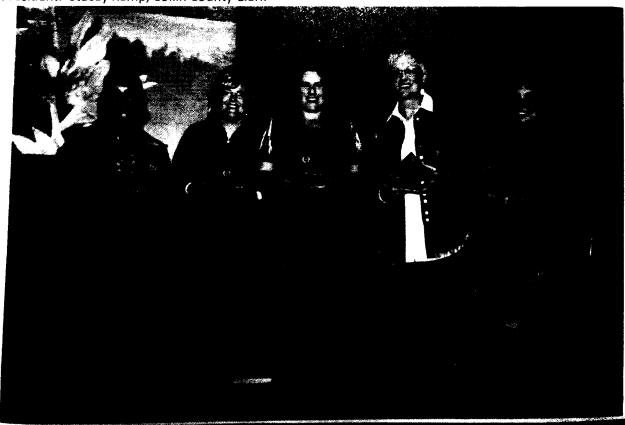

Please do not hesitate to contact me if you have any questions.

Blessings,

Laura

Please see attached:

Left to right:

Past President: Laura Hinojosa, Hidalgo County District Clerk

Secretary: Julie Smith, Potter County Clerk

Treasurer: Patty Henry, Chambers County District Clerk

Vice President: Lisa Johnson, Hemphill County & District Clerk

President: Stacey Kemp, Collin County Clerk